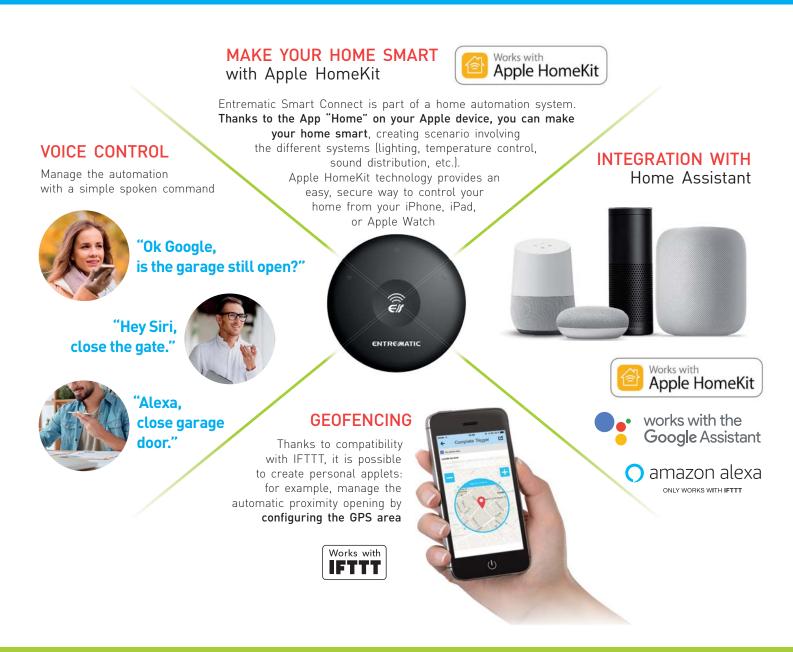

# Connected to your smart home

Entrematic Smart Connect integrates with most popular Smart Home platforms.

### **EXCLUSIVE** features

**Remote Access** 

Open, close and monitor the garage or gate from anywhere.

### **Status Notifications**

Entrematic Smart Connect system notifies when the door is open, closed or left open! Available also temperature and battery condition alert.

Watch and record each garage door and gate when not at home. \*IP Camera needed

### User Management

Grant, deny and modify the access to unlimited users anywhere, anytime. Restrictions by time, door and location.

Wireless Tilt sensor Recommended for sectional doors and up-and-over doors