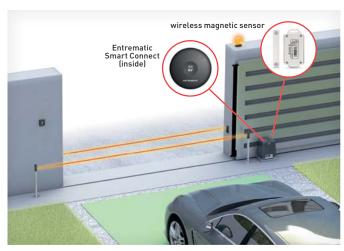

### Example of installation

### Gate

### Garage Door

Amazon, Alexa and all related logos are trademarks of Amazon.com, Inc. or its affiliates. Google Play and the Google Play logo are trademarks of Google LLC. Apple, Apple Watch, iPad, iPad Air, iPhone, and iPod touch are trademarks of Apple Inc., registered in the U.S. and other countries. HomeKit is a trademark of Apple Inc.