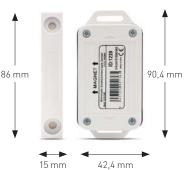

Wireless Magnetic sensor Recommended for sliding gates, swing gates, folding gates, side sectional doors, roller doors and swing doors