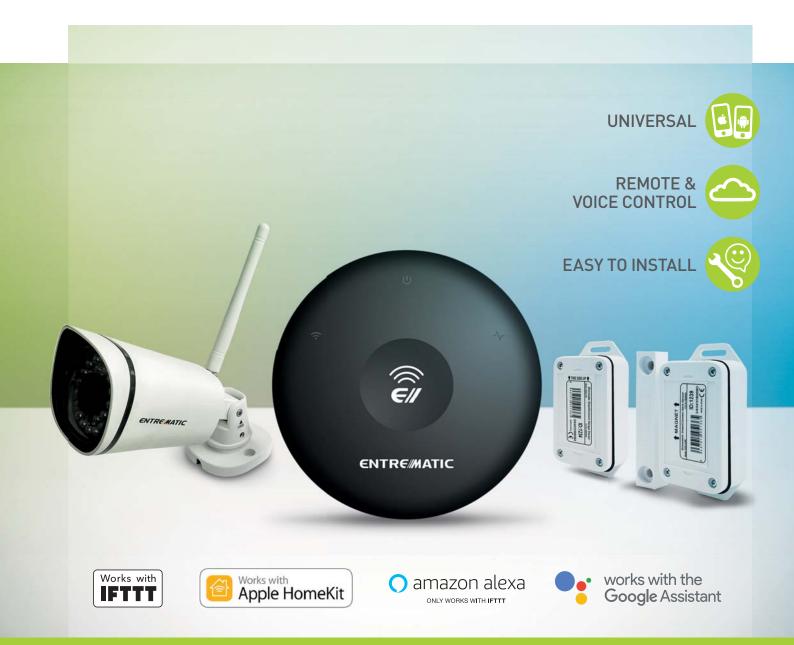

### Entrematic Smart Connect is the new system to manage entrances via App or PC, remotely or locally.

The hub, mounted close to the garage or gate operator, is the core of the system. Thanks to the Wi-Fi 2.4 GHz it can be connected to a WLAN, alternatively to a LAN using a USB/Ethernet adapter and it can control up to 3 operators. Wireless sensors send the status of the access: open, close, left open, obstruction. By integrating the indoor-outdoor Wi-Fi-Ethernet Camera, it is possible to view HD real time video while managing the access. The system is not only perfect for new installation but also ideal for retrofit market.

# UNIVERSAL for all gate manufacturers, for more operating systems

# Connected to your smart home

Entrematic Smart Connect integrates with most popular Smart Home platforms.