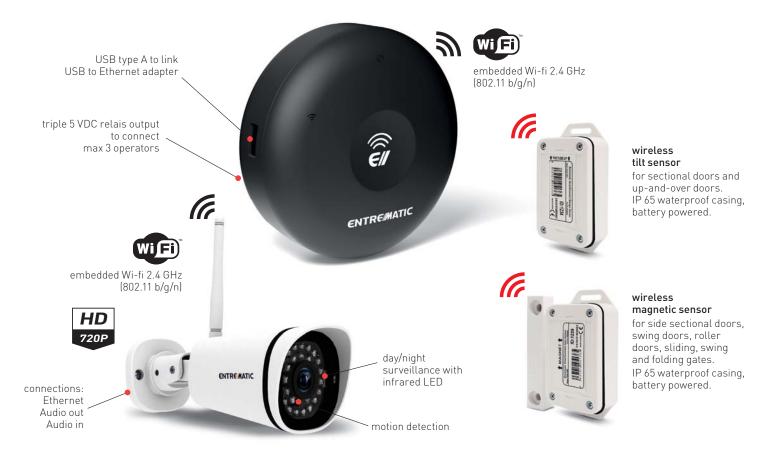

### Entrematic Smart Connect is the new system to manage entrances via App or PC, remotely or locally.

The hub, mounted close to the garage or gate operator, is the core of the system. Thanks to the Wi-Fi 2.4 GHz it can be connected to a WLAN, alternatively to a LAN using a USB/Ethernet adapter and it can control up to 3 operators. Wireless sensors send the status of the access: open, close, left open, obstruction. By integrating the indoor-outdoor Wi-Fi-Ethernet Camera, it is possible to view HD real time video while managing the access. The system is not only perfect for new installation but also ideal for retrofit market.

### User Management

Grant, deny and modify the access to unlimited users anywhere, anytime. Restrictions by time, door and location.

Wireless Tilt sensor Recommended for sectional doors and up-and-over doors

Wireless Magnetic sensor Recommended for sliding gates, swing gates, folding gates, side sectional doors, roller doors and swing doors