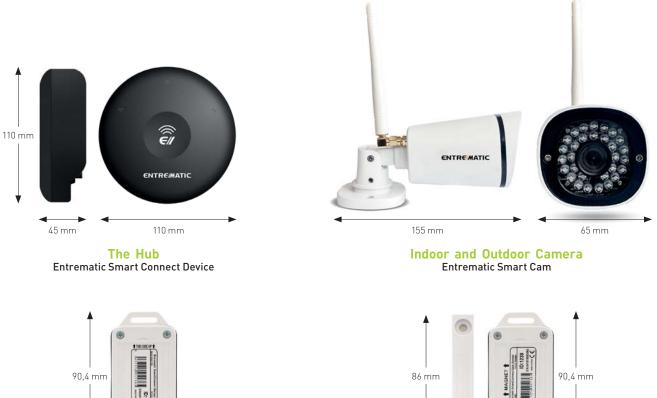

### Entrematic Smart Connect is the new system to manage entrances via App or PC, remotely or locally.

The hub, mounted close to the garage or gate operator, is the core of the system. Thanks to the Wi-Fi 2.4 GHz it can be connected to a WLAN, alternatively to a LAN using a USB/Ethernet adapter and it can control up to 3 operators. Wireless sensors send the status of the access: open, close, left open, obstruction. By integrating the indoor-outdoor Wi-Fi-Ethernet Camera, it is possible to view HD real time video while managing the access. The system is not only perfect for new installation but also ideal for retrofit market.

### Entrematic Smart Connect App:

- each hub controls up to 3 garage doors or gates
- real time video per door (2 fps)
- the app can manage many hubs at the same time
- door status, temperature and sensor battery
- log of events accessible in home screenpictures of garage/gate customizable

### Entrematic CAM App:

- video monitoring (25 fps 50 Hz - 30 fps 60 Hz)
- push notifications

Compatible with iOS and Android devices.

It works with all the browsers.

- video recording and snapshot